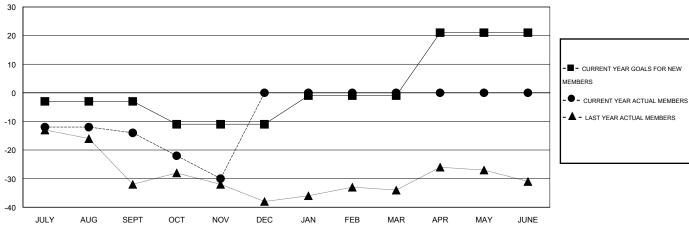

## MONTHLY MEMBERSHIP PROGRESS REPORT

## District 13 G

Results as of: 11/30/2015

GMT: Cindy Gregg LOCATION OHIO GMT CA 1

|               |                  | Clubs             |                  |                  | Members               |                    |                                     |                    |                  |  |
|---------------|------------------|-------------------|------------------|------------------|-----------------------|--------------------|-------------------------------------|--------------------|------------------|--|
|               | RESU             | LTS FOR 2015-2016 |                  |                  | RESULTS FOR 2015-2016 |                    |                                     |                    |                  |  |
| QUARTER       | NEW CLUB<br>GOAL | NEW CLUBS         | DROPPED<br>CLUBS | NET<br>GAIN/LOSS | QUARTER               | NEW MEMBER<br>GOAL | CHARTER AND<br>NEW MEMBERS<br>ADDED | DROPPED<br>MEMBERS | NET<br>GAIN/LOSS |  |
| JULY/AUG/SEPT | 0                | 0                 | 0                | 0                | JULY/AUG/SEPT         | -3                 | 15                                  | 29                 | -14              |  |
| OCT/NOV/DEC   | 0                | 0                 | 0                | 0                | OCT/NOV/DEC           | -8                 | 39                                  | 55                 | -16              |  |
| JAN/FEB/MAR   | 0                | 0                 | 0                | 0                | JAN/FEB/MAR           | 10                 | 0                                   | 0                  | 0                |  |
| APR/MAY/JUNE  | 1                | 0                 | 0                | 0                | APR/MAY/JUNE          | 22                 | 0                                   | 0                  | 0                |  |